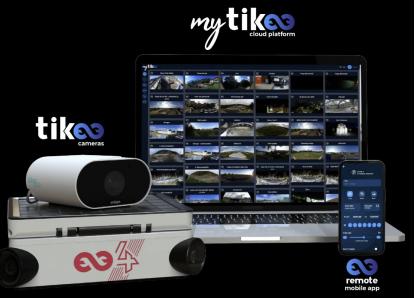

03

Customized secured web portal that is accessible from anywhere and any device that allows you to navigate between the different points of view of your construction cameras and compare the project progress by photos and auto-generated timelapse video throughout the project duration.

### **Electronic Progress Documentation Features**

- Fully powerless system with solar-charged cameras
- 220 degrees wide coverage cameras
- Cameras connected to the internet 24/7
- Customized live & secured web portal for each camera
- Auto-generated time-lapse videos (on the spot)
- Al edited time-lapse video upon request (within 1-2 hours)
- Fully owned or on rental base cameras