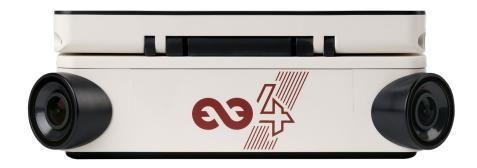

#### **Tikee4** The best professional time-lapse camera Ever!

#### **Tikee4 Features**

- 6K Resolution
- 220 Degrees Panoramic View
- WIFI and 4G LTE Connectivity
- 100% Self-sufficient
- Resilient... Weather and Water Proof
- Operate between -10 Degrees C to +50 Degrees C
- Solar Powered with Built-in Solar Panel and With Electric Power Connector
- With AI Filters and Editing
- Blurring of People Option
- Live Video Streaming
- Analytics and AI Dashboards Options