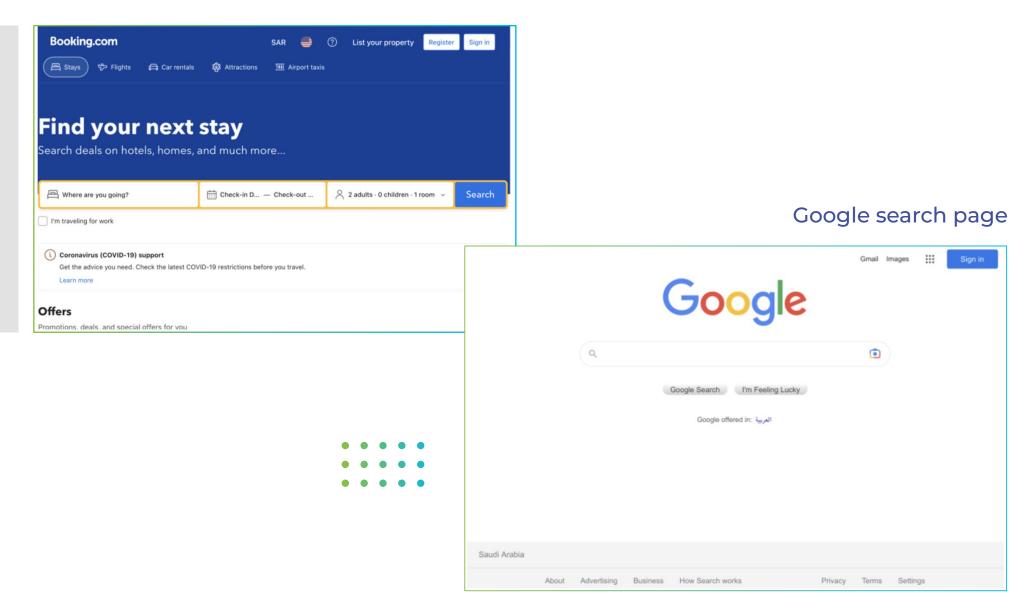

ernal pilgrims. It is an integrated system applied from the initiation of making binding contracts on housing, transportation, and catering until the departure of the pilgrims. This e-track system, and the contracts it contains, allows for transparency and monitorial capability to follow up the implementation and the extent of adherence of each party to its responsibilities under the supervision of MHU.
- The E-track electronic system for the domestic pilgrims: It is a number of systems and data found at a developed e-portal that shows the various service programs offered by the companies and agencies of domestic pilgrims. The Ministry ensures for those requesting to perform hajj the choice of



### Currency exchange rate





#### Airport lounges



#### Web link for hotel reservations



### Operating airlines page



### Complaint & feedback form





### Telecom shops in the airport



### Skype Calling functionality



### **SUPPORT SERVICES**

#### **▶ ▶ SUPPORT & MAINTENANCE SERVICES**

The technical support at RSG is an essential part of our services, in order to better serve our clients. We provide our assistance though different channels of communication ranging from phone to email, remote and on-site support. We cover up to four levels of supports:

- Level 1: Initial support level responsible for basic customer issues.
- Level 2: A more in-depth technical support level where our technical experienced engineers offer their expertise on a particular product or service.
- Level 3: Highest level of internal support for handling the most difficult or advanced proble