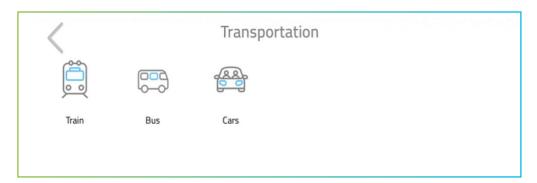

### Listing & booking transportation means

Maps showing path to a selected store within the venue