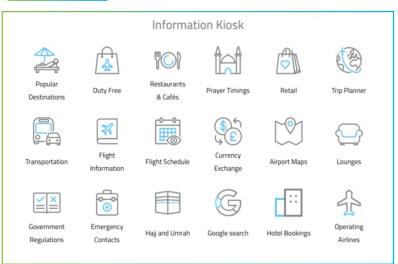

# OUR CORE VALUES

NAVIGO navigation and wayfinding information kiosks is a self-service interactive display or terminal that provides people with information and directions to help them navigate through a specific area, such as an airport, shopping mall, transportation hub, campus, or city. These kiosks are designed to assist individuals in finding their way to various destinations, points of interest, or services within the environment.

### NAVIGO BENEFITS

#### Popular destinations & their specific details