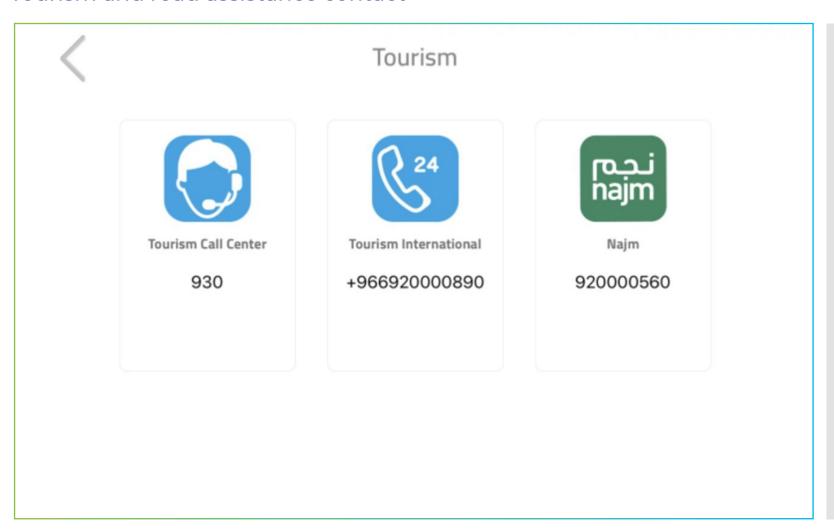

f the unique Sea Dragon later on this year.

Families can also enjoy the amazing Dolphin and Seal Lion show everyday, and later on this year, they will the opportunity to swim with the Dolphins.

#### Restaurants available in the venue



### Listing & booking transportation means









Maps showing path to a selected store within the venue



### Page showing flight information





#### Searching a particular flight status

▶ Data showing arrival status of a flight in arrivals



▶ Data showing departure status of a flight in departures with Gate and Check-In

#### Weather information



### Prayer timings

12:04 PN

**Maghrib** 

6:15 PM

Isha

7:21 PM

Asr

3:27 PM

5:37 AM

Fajr

4:31 AM

Dhuhr

11:56 AM

#### **Embassies & consulates**



#### Tourism and road assistance contact





### Important government regulations



#### **General Guidelines For Pilgrims**

Hajj Regulations

The ministry of Hajj and Umrah relies on smart systems to facilitate Hajj rituals. These systems are:

- E-track electronic system for the external pilgrims. It is an integrated system applied from the initiation of making binding contracts on housing, transportation, and catering until the departure of the pilgrims. This e-track system, and the contracts it contains, allows for transparency and monitorial capability to follow up the implementation and the extent of adherence of each party to its responsibilities under the supervision of MHU.
- The E-track electronic system for the domestic pilgrims: It is a number of systems and data found at a developed e-portal that shows the various