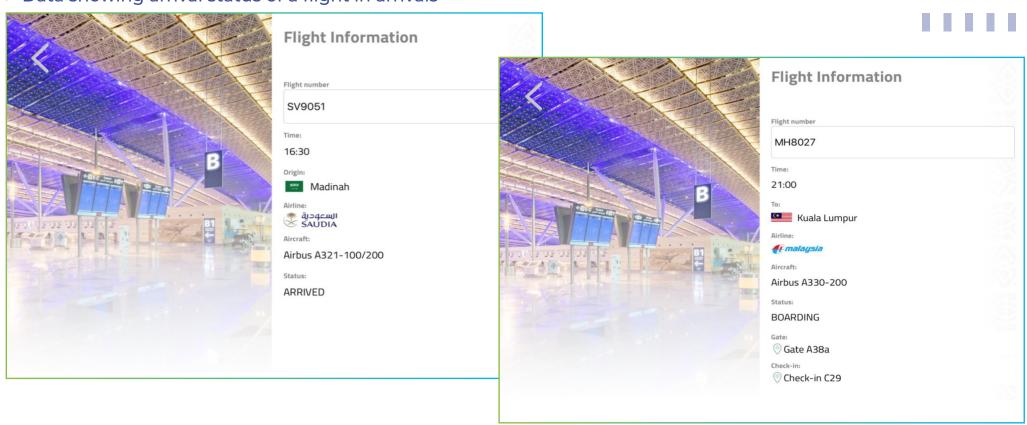

#### Searching a particular flight status

▶ Data showing arrival status of a flight in arrivals

▶ Data showing departure status of a flight in departures with Gate and Check-In