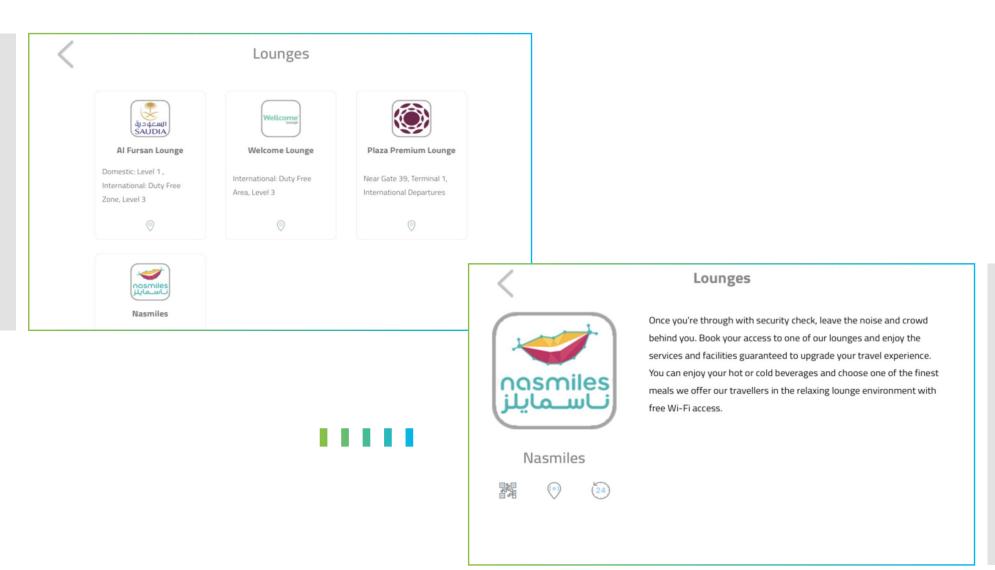

- E-track electronic system for the external pilgrims. It is an integrated system applied from the initiation of making binding contracts on housing, transportation, and catering until the departure of the pilgrims. This e-track system, and the contracts it contains, allows for transparency and monitorial capability to follow up the implementation and the extent of adherence of each party to its responsibilities under the supervision of MHU.
- The E-track electronic system for the domestic pilgrims: It is a number of systems and data found at a developed e-portal that shows the various service programs offered by the companies and agencies of domestic pilgrims. The Ministry ensures for those requesting to perform hajj the choice of



### Currency exchange rate





#### Airport lounges



#### Web link for hotel reservations



### Operating airlines page



### Complaint & feedback form





### Telecom shops in the airport



### Skype Calling functionality



### **SUPPORT SERVICES**

#### **▶ ▶ SUPPORT & MAINTENANCE SERVICES**

The technical support at RSG is an essential part of our services, in order to better serve our clients. We provide our assistance though different channels of communication ranging from phone to email, remote and on-site support. We cover up to four levels of supports:

- Level 1: Initial support level responsible for basic customer issues.
- Level 2: A more in-depth technical support level where our technical experienced engineers offer their expertise on a particular product or service.
- Level 3: Highest level of internal support for handli