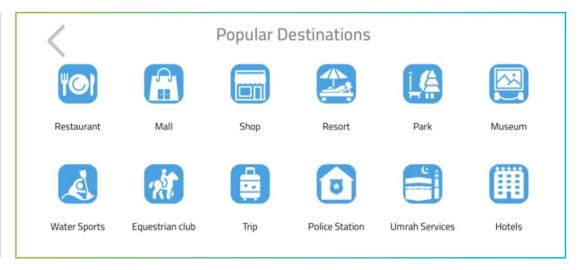

#### Popular destinations & their specific details

#### **Popular Destinations**

Fakieh Aquarium

Fakieh Aquarium is one of the public aquarium in Saudi Arabia and offers education and entertainment by presenting the wonders of the underwater environment of the Red Sea and marvels brought from other seas and oceans around the world.

With more than 200 species including Sharks, Groupies, Stingrays, Napoleon Wrasse, Sea Horses, Murrays amongst others, the Fakieh Aquarium aim to continue expanding the sea world life with the introduction of the unique Sea Dragon later on this year.

Families can also enjoy the amazing Dolphin and Seal Lion show everyday, and later on this year, they will the opportunity to swim with the Dolphins.