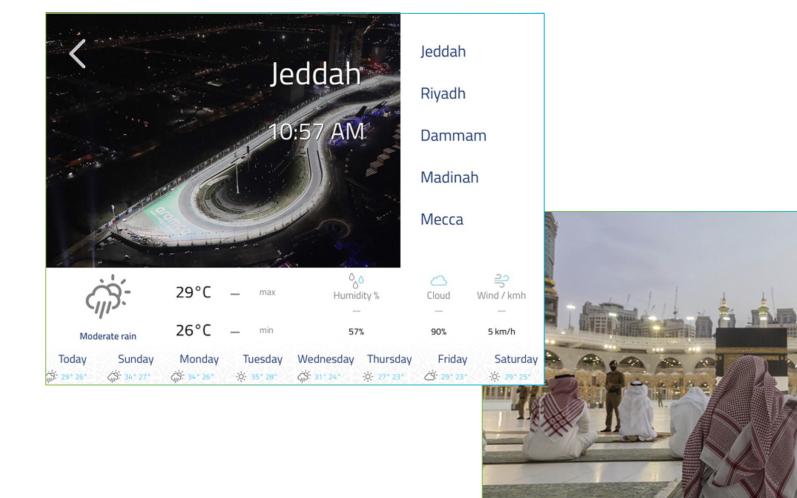

rs of the Red Sea and marvels brought from ne world.

uding Sharks, Groupies, Stingrays, Aurrays amongst others, the Fakieh

Aquantum aim to continue expanding the sea world life with the introduction of the unique Sea Dragon later on this year.

Families can also enjoy the amazing Dolphin and Seal Lion show everyday, and later on this year, they will the opportunity to swim with the Dolphins.

#### Restaurants available in the venue



### Listing & booking transportation means









Maps showing path to a selected store within the venue



### Page showing flight information





#### Searching a particular flight status

▶ Data showing arrival status of a flight in arrivals



▶ Data showing departure status of a flight in departures with Gate and Check-In

#### Weather information



### Prayer timings

12:04 PN

**Maghrib** 

6:15 PM

Isha

7:21 PM

Asr

3:27 PM

5:37 AM

Fajr

4:31 AM

Dhuhr

11:56 AM

#### **Embassies & consulates**



#### Tourism and road assistance contact





### Important government regulations



#### **General Guidelines For Pilgrims**

Hajj Regulations

The ministry of Hajj and Umrah relies on smart systems to facilitate Hajj rituals. These systems are:

- E-track electronic system for the external pilgrims. It is an integrated system applied from the initiation of making binding contracts on housing, transportation, and catering until the departure of the pilgrims. This e-track system, and the contracts it contains, allows for transparency and monitorial capability to follow up the implementation and the extent of adherence of each party