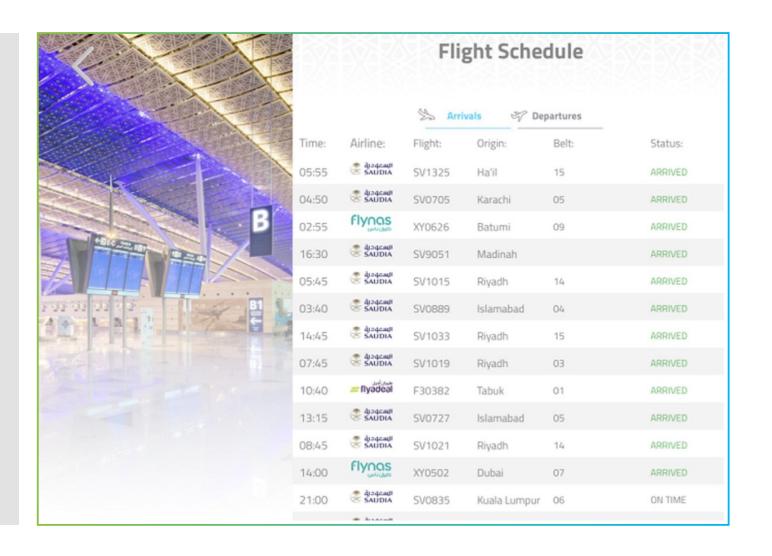

### Page showing flight information

#### Searching a particular flight status

▶ Data showing arrival status of a flight in arrivals

▶ Data showing departure status of a flight in departures with Gate and Check-In