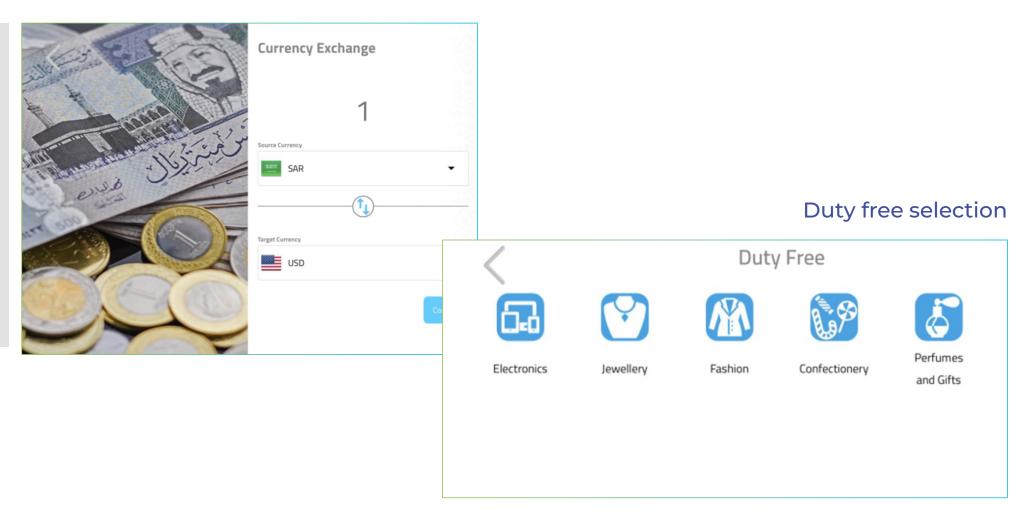

tuals. These systems are:

- E-track electronic system for the external pilgrims. It is an integrated system applied from the initiation of making binding contracts on housing, transportation, and catering until the departure of the pilgrims. This e-track system, and the contracts it contains, allows for transparency and monitorial capability to follow up the implementation and the extent of adherence of each party to its responsibilities under the supervision of MHU.
- The E-track electronic system for the domestic pilgrims: It is a number of systems and data found at a developed e-portal that shows the various service programs offered by the companies and agencies of domestic pilgrims. The Ministry ensures for those requesting to perform hajj the choice of



### Currency exchange rate





#### Airport lounges



#### Web link for hotel reservations



### Operating airlines page



### Complaint & feedback form





### Telecom shops in the airport



### Skype Calling functionality



### **SUPPORT SERVICES**

#### **▶ ▶ SUPPORT & MAINTENANCE SERVICES**

The technical support at RSG is an essential part of our services, in order to better serve our clients. We provide our assistance though different channels of communication ranging from phone to email, remote and on-site support. We cover up to four levels of supports:

- Level 1: Initial support level responsible for basic customer issues.
- Level 2: A more in-depth technical support level where our technical experienced engineers offer their expertise on a particular product or service.
- Level 3: Highest level of i