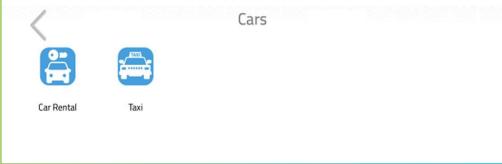

### Listing & booking transportation means

Maps showing path to a selected store within the venue