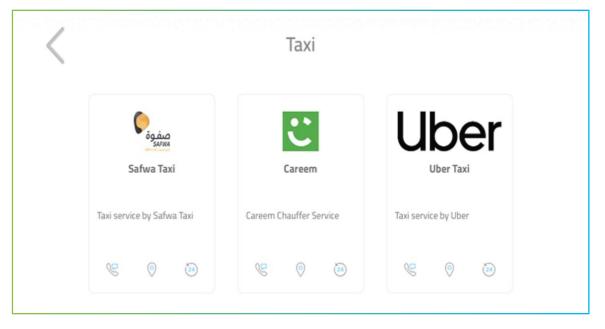

### Listing & booking transportation means

Maps showing path to a selected store within the venue