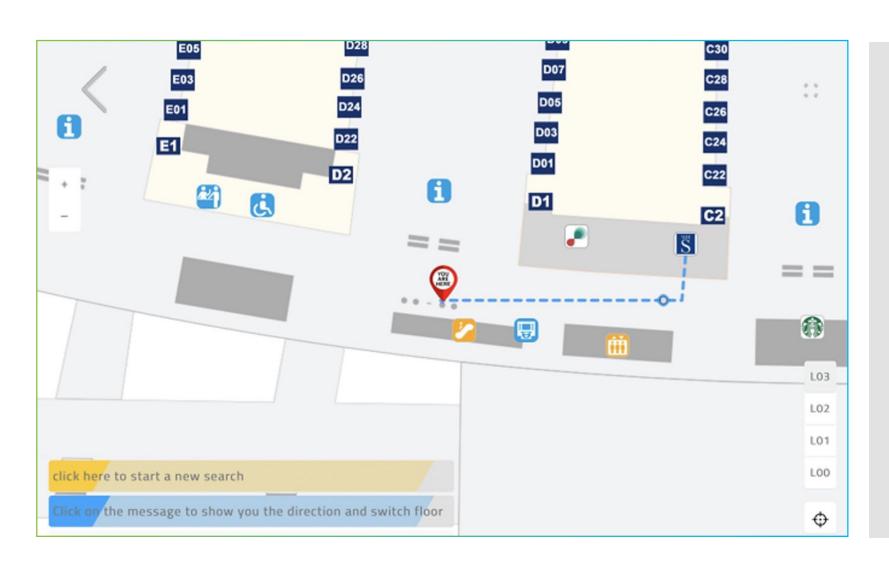

### Listing & booking transportation means

Maps showing path to a selected store within the venue