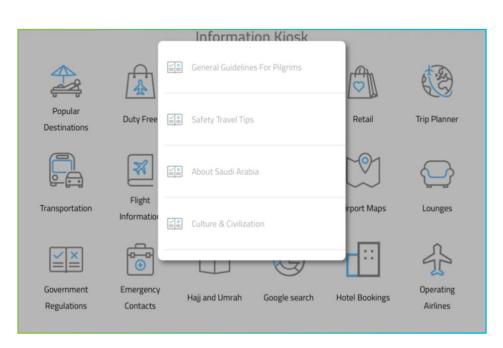

#### Popular destinations & their specific details

#### **Popular Destinations**

Fakieh Aquarium

Fakieh Aquarium is one of the public aquarium in Saudi Arabia and offers education and entertainment by presenting the wonders of the underwater environment of the Red Sea and marvels brought from other seas and oceans around the world.

### Important government regulations

#### **General Guidelines For Pilgrims**

Hajj Regulations

The ministry of Hajj and Umrah relies on smart systems to facilitate Hajj rituals. These systems are:

- E-track electronic system for the external pilgrims. It is an integrated system applied from the initiation of making binding contracts on housing, transportation, and catering until the departure of the pilgrims. This e-track system, and the contracts it contains, allows for transparency and monitorial capability to follow up the implementation and the extent of adherence of each party to its responsibilities under the supervision of MHU.
- The E-track electronic system for the domestic pilgrims: It is a number of systems and data found at a developed e-portal that shows the various service programs offered by the companies and agencies of domestic pilgrims. The Ministry ensures for those requesting to perform hajj the choice of