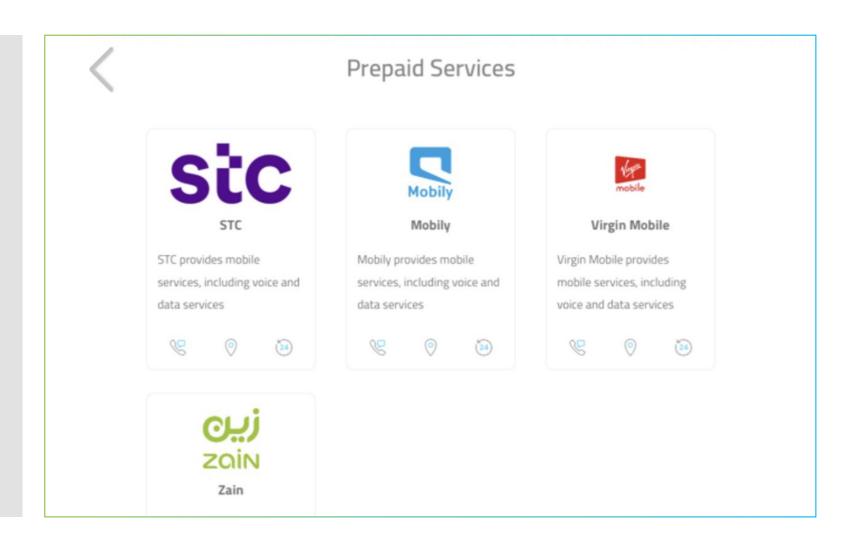

housing, transportation, and catering until the departure of the pilgrims. This e-track system, and the contracts it contains, allows for transparency and monitorial capability to follow up the implementation and the extent of adherence of each party to its responsibilities under the supervision of MHU.
- The E-track electronic system for the domestic pilgrims: It is a number of systems and data found at a developed e-portal that shows the various service programs offered by the companies and agencies of domestic pilgrims. The Ministry ensures for those requesting to perform hajj the choice of



### Currency exchange rate





#### Airport lounges



#### Web link for hotel reservations



### Operating airlines page



### Complaint & feedback form





### Telecom shops in the airport



### Skype Calling functionality



### **SUPPORT SERVICES**

#### **▶ ▶ SUPPORT & MAINTENANCE SERVICES**

The technical support at RSG is an essential part of our services, in order to better serve our clients. We provide our assistance though different channels of communication ranging from phone to email, remote and on-site support. We cover up to four levels of supports:

- Level 1: Initial support level responsible for basic customer issues.
- Level 2: A more in-depth technical support level where our technical experienced engineers offer their expertise on a particular product or service.
- Level 3: Highest level of internal support for handling the most difficult or advanced problems. Our highly skilled product specialists will assist in problem resolution.
- Level 4: Outside suppo