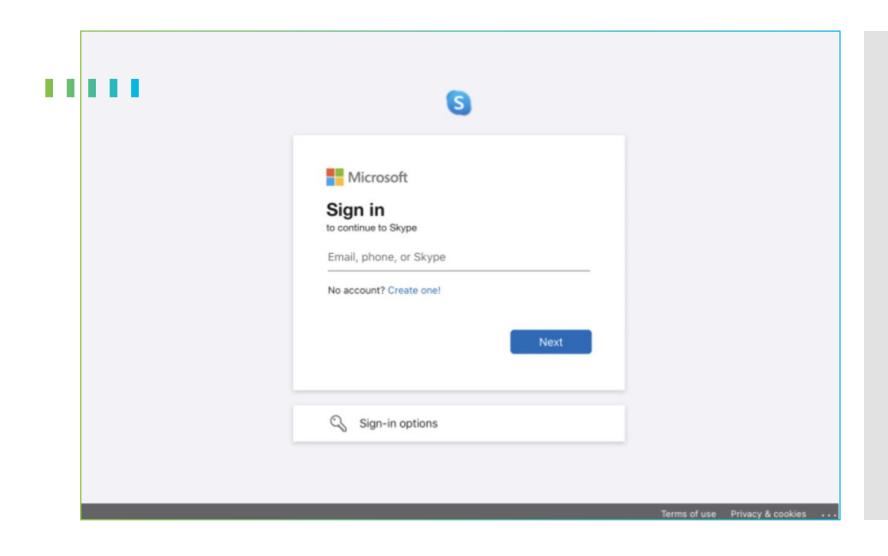

ng until the departure of the pilgrims. This e-track system, and the contracts it contains, allows for transparency and monitorial capability to follow up the implementation and the extent of adherence of each party to its responsibilities under the supervision of MHU.
- The E-track electronic system for the domestic pilgrims: It is a number of systems and data found at a developed e-portal that shows the various service programs offered by the companies and agencies of domestic pilgrims. The Ministry ensures for those requesting to perform hajj the choice of



### Currency exchange rate





#### Airport lounges



#### Web link for hotel reservations



### Operating airlines page



### Complaint & feedback form





### Telecom shops in the airport



### Skype Calling functionality



### **SUPPORT SERVICES**

#### **▶ ▶ SUPPORT & MAINTENANCE SERVICES**

The technical support at RSG is an essential part of our services, in order to better serve our clients. We provide our assistance though different channels of communication ranging from phone to email, remote and on-site support. We cover up to four levels of supports:

- Level 1: Initial support level responsible for basic customer issues.
- Level 2: A more in-depth technical support level where our technical experienced engineers offer their expertise on a particular product or service.
- Level 3: Highest level of internal support for handling the most difficult or advanced problems. Our highly skilled product specialists will assist in problem resolution.
- Level 4: Outside support for problems not supported by ou