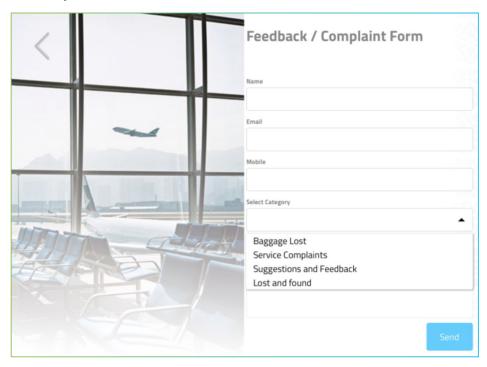

iation of making binding contracts on housing, transportation, and catering until the departure of the pilgrims. This e-track system, and the contracts it contains, allows for transparency and monitorial capability to follow up the implementation and the extent of adherence of each party to its responsibilities under the supervision of MHU.
- The E-track electronic system for the domestic pilgrims: It is a number of systems and data found at a developed e-portal that shows the various service programs offered by the companies and agencies of domestic pilgrims. The Ministry ensures for those requesting to perform hajj the choice of



### Currency exchange rate





#### Airport lounges



#### Web link for hotel reservations



### Operating airlines page



### Complaint & feedback form





### Telecom shops in the airport



### Skype Calling functionality



### **SUPPORT SERVICES**

#### **▶ ▶ SUPPORT & MAINTENANCE SERVICES**

The technical support at RSG is an essential part of our services, in order to better serve our clients. We provide our assistance though different channels of communication ranging from phone to email, remote and on-site support. We cover up to four levels of supports:

- Level 1: Initial support level responsible for basic customer issues.
- Level 2: A more in-depth technical support level where our technical experienced engineers offer their expertise on a particular product or service.
- Level 3: Highest level of internal support for handling the most difficult or advanced problems. Our highly skilled product specialists will assist in proble