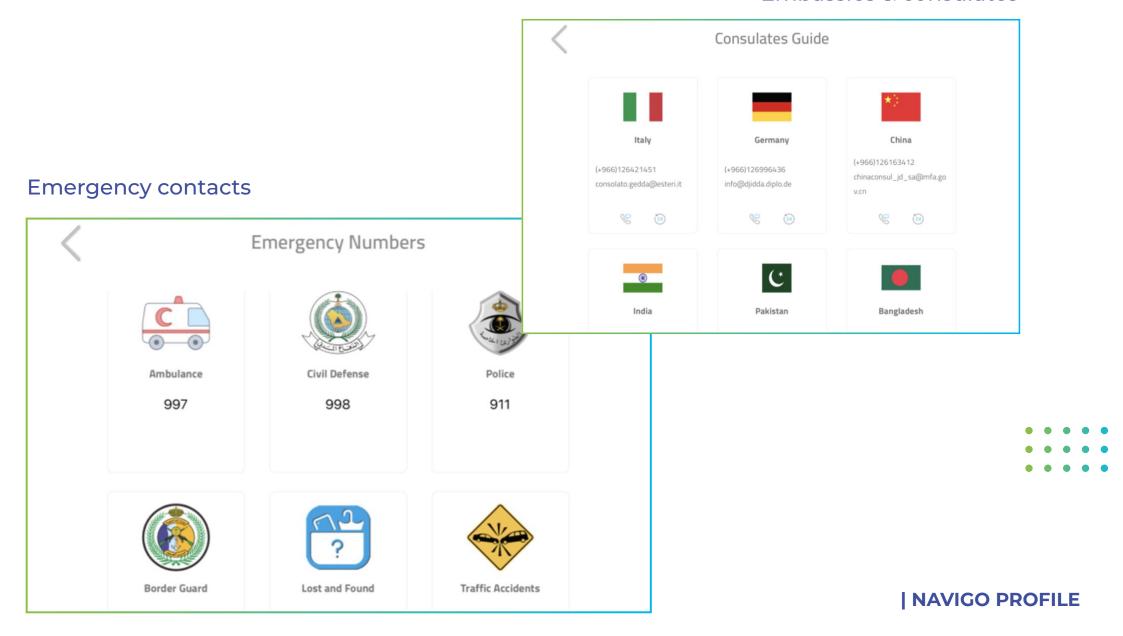

g the sea world life with the introduction of the unique Sea Dragon later on this year.

Families can also enjoy the amazing Dolphin and Seal Lion show everyday, and later on this year, they will the opportunity to swim with the Dolphins.

#### Restaurants available in the venue



### Listing & booking transportation means









Maps showing path to a selected store within the venue



### Page showing flight information





#### Searching a particular flight status

▶ Data showing arrival status of a flight in arrivals



▶ Data showing departure status of a flight in departures with Gate and Check-In

#### Weather information



### Prayer timings

12:04 PN

**Maghrib** 

6:15 PM

Isha

7:21 PM

Asr

3:27 PM

5:37 AM

Fajr

4:31 AM

Dhuhr

11:56 AM

#### **Embassies & consulates**



#### Tourism and road assistance contact





### Important government regulations



#### **General Guidelines For Pilgrims**

Hajj Regulations

The ministry of Hajj and Umrah relies on smart systems to facilitate Hajj rituals. These systems are:

- E-track electronic system for the external pilgrims. It is an integrated system applied from the initiation of making binding contracts on housing, transportation, and catering until the departure of the pilgrims. This e-track system, and the contracts it contains, allows for transparency and monitorial capability to follow up the implementation and the extent of adherence of each party to its responsibilities under the supervision of MHU.
- The E-track electronic system for the domestic pilgrims: It is a number of systems and data found at