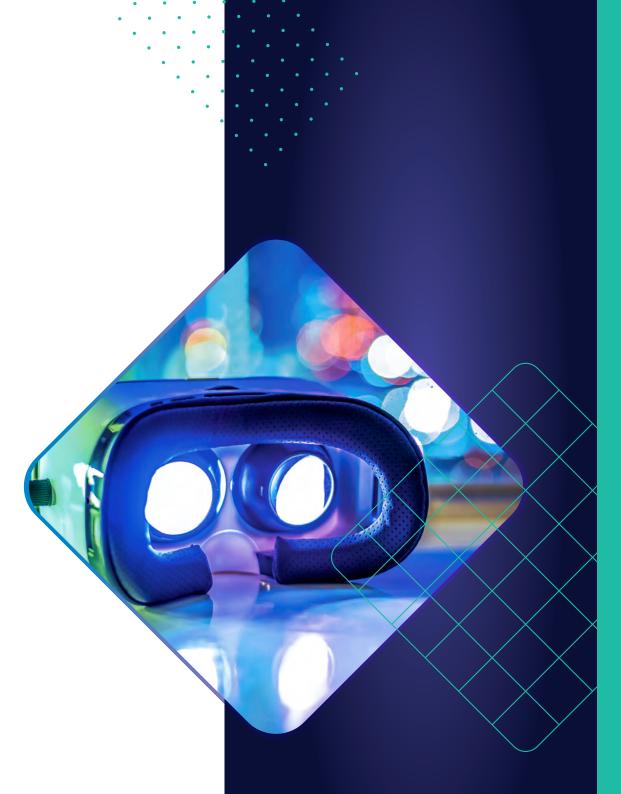

#### **VIRTUAL REALITY GEAR**

Unlike traditional user interfaces, VR places the user inside an experience. Instead of viewing a screen in front of them, users are immersed and able to interact with 3D worlds.

We provide the top high end and wireless gear available now.