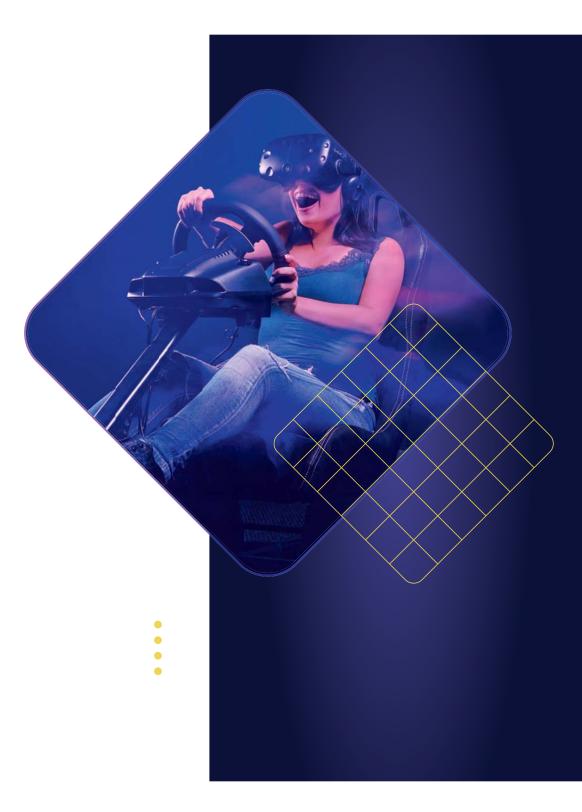

#### **CAR SIMULATOR**

RSG provides the most advanced car simulators available for home as well as professional use.

Several high-end models are available that suit your needs.

#### MECHANICALLY ADVANCED VR

Two options are available for this special type of virtual reality.

Motorized cables with head mount display, and robotic arm with cabin and screen, both provide you with a high level of virtual reality experience.

#### **VIRTUAL REALITY GEAR**

Unlike traditional user interfaces, VR places the user inside an experience. Instead of viewing a screen in front of them, users are immersed and able to interact with 3D worlds.