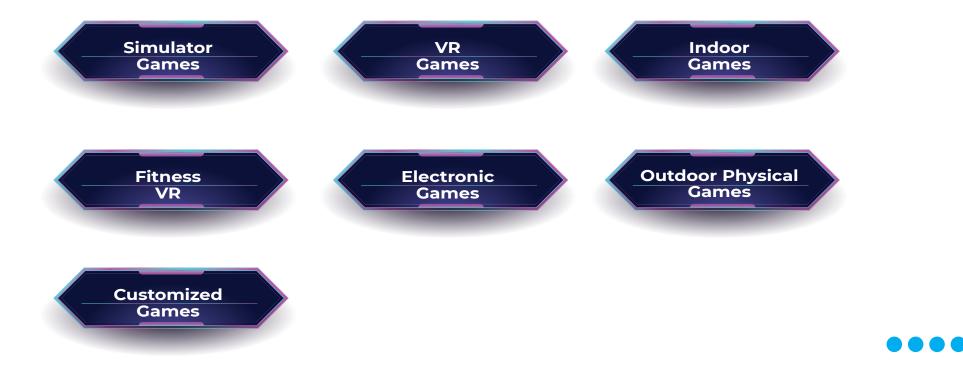

## **RSG GAMING TECHNOLOGIES**

Our Gaming services provide a diverse range of experiences for gamers and enthusiasts of all ages. Whether you're looking for a realistic simulator game, an immersive VR experience, a classic console game, or a fun outdoor or indoor game, we have something for everyone.

Our simulator games offer realistic simulations of various activities & sports. With advanced technology and high-quality graphics, you can immerse yourself in a virtual world and experience the thrill of these activities without leaving your home. And on the contrary, if you are looking for outdoor activities, our outdoor gaming service offers a fun and exciting way to get some exercise and fresh air.